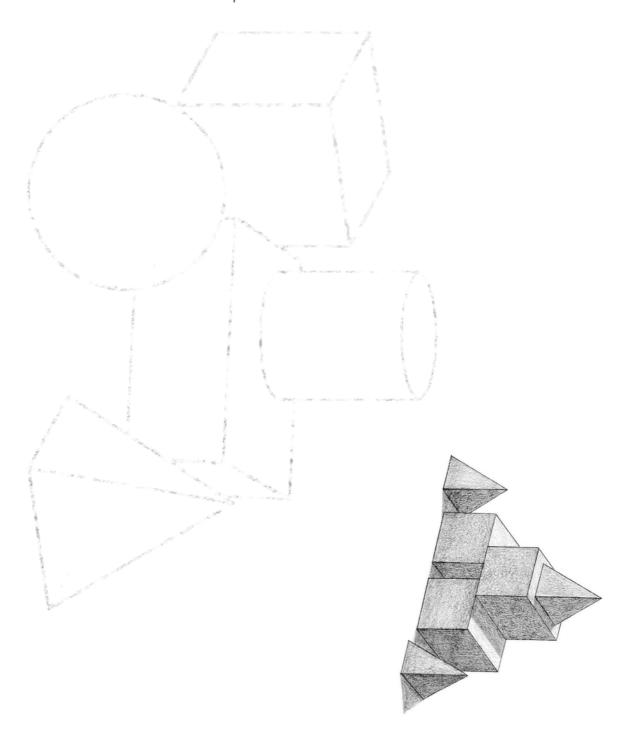

Glass

wood

Marble

Light, Shade & Shadow Geometric Composition

This rendering of basic geometrical shape is drawn as a symmetrical & pyramidical composition with light, shade & shadow.

Taking reference from the given image try to render the dotted composition.