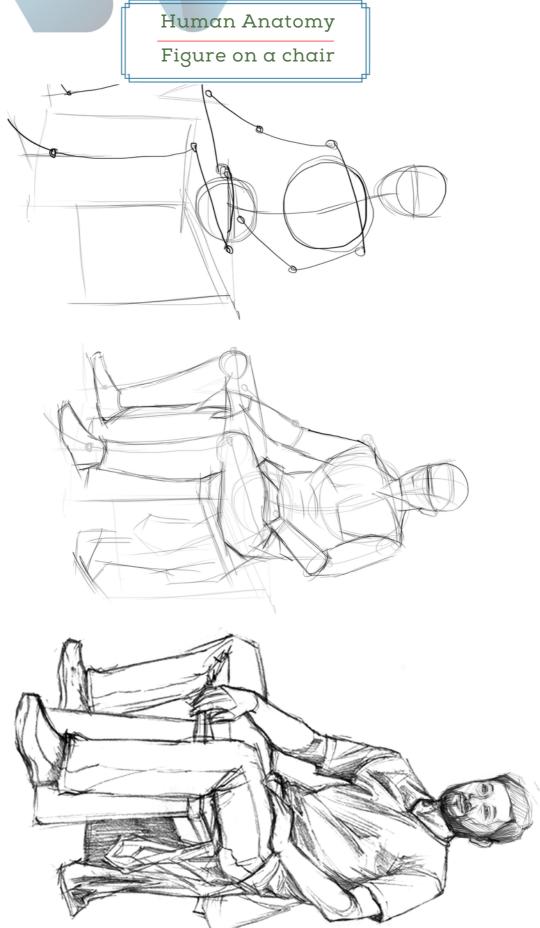

Complete the figure as by joining dots. Try to draw it on paper.

Human Anatomy

Figure on a chair

### Proportion

Figure with chair

Proportion

Figure with chair