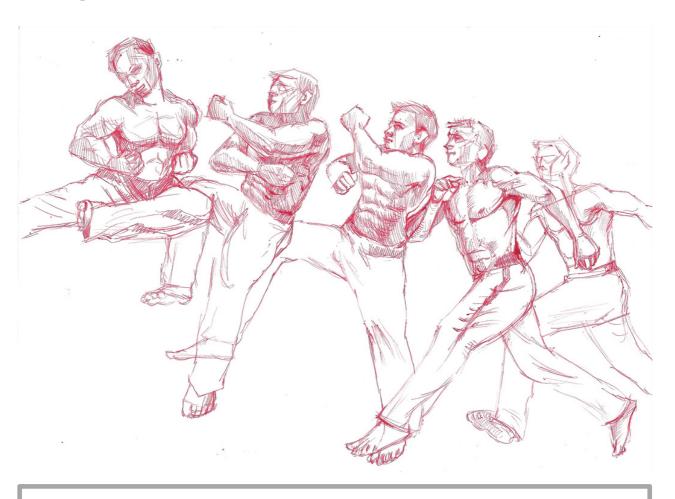

### Figure in Motion

Create a figure in motion drawing in multiple frames referring the below drawing.

NID / NIFT / NATA / UCEED / FINEARTS Coaching www.imadecreativestudio.com Call: 9818494593, 9818320236