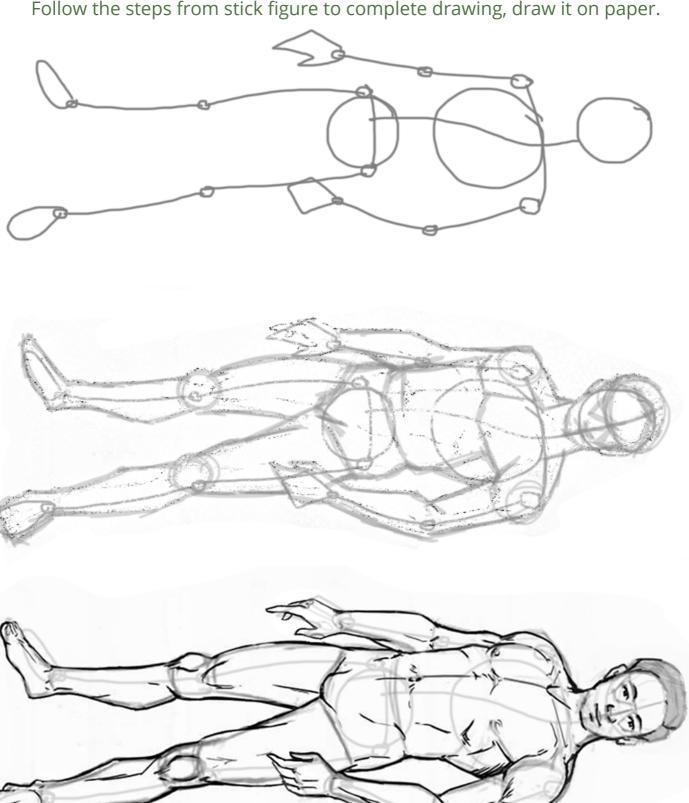

Facilities School
2650+ results | Top Faculty

> REGISTER NOW

www.imadecreativestudio.com

New Delhi

Complete the figure as by joining dots. Try to draw it on paper.

Follow the steps from stick figure to complete drawing, draw it on paper.