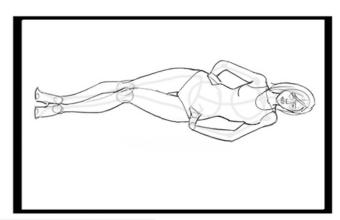

Facilities School
2650+ results | Top Faculty

> REGISTER NOW

www.imadecreativestudio.com

New Delhi

Complete the figure as by joining dots. Try to draw it on paper.

Follow the steps from stick figure to complete drawing, draw it on paper.

Complete the figure as by joining dots. Try to draw it on paper.

Human Anatomy

Figure on a chair