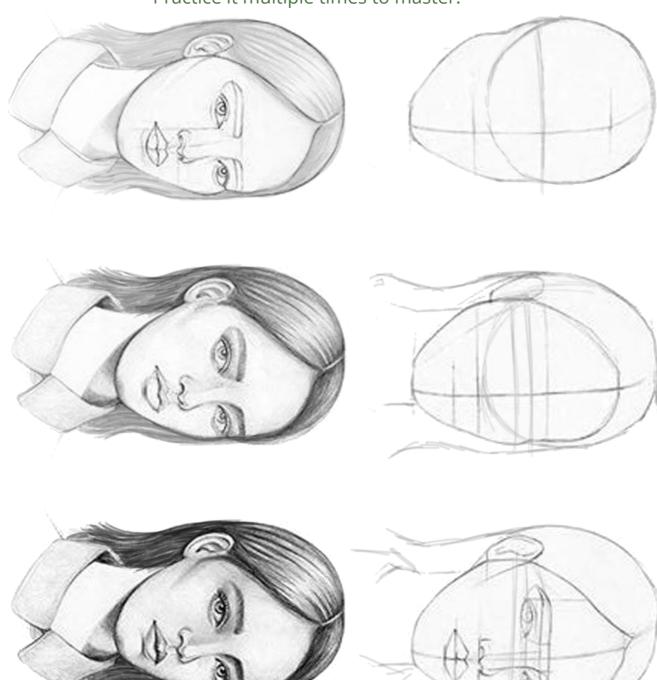

#### Human Anatomy

Female Face Drawing

Follow the step by step drawing of female face as shown in the drawing.

Practice it multiple times to master.

Human Anatomy
Female Face Drawing

#### Human Anatomy

Female Face Drawing

Follow the step by step drawing of female face as shown in the drawing.

Practice it multiple times to master.

Human Anatomy
Female Face Drawing

Taking reference from the 1st figure, render the other 3 figures with pencil as per the mentioned material.