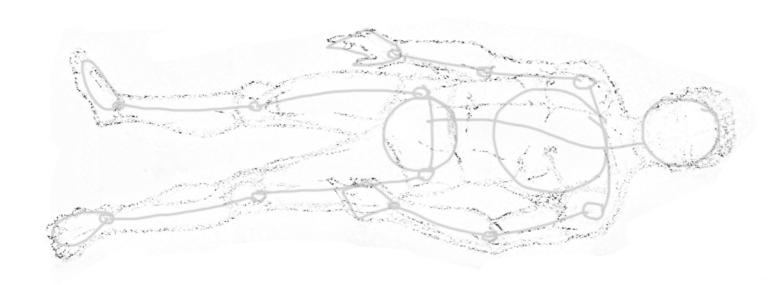

Facilities School
2650+ results | Top Faculty

> REGISTER NOW

www.imadecreativestudio.com

New Delhi

Complete the figure as by joining dots. Try to draw it on paper.

Follow the steps from stick figure to complete drawing, draw it on paper.

Complete the figure as by joining dots. Try to draw it on paper.

Human Anatomy

Figure on a chair