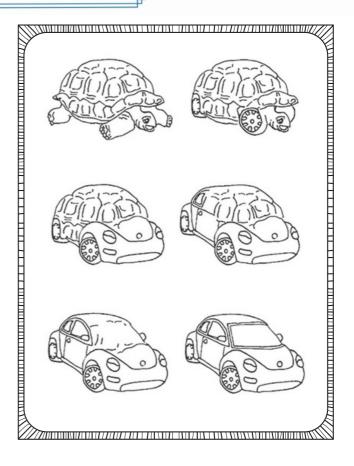

#### Transformation

This creative exercise is transformation of a tortoise into a car. Observe the step by step method and try to transform any organic into a manmade object.