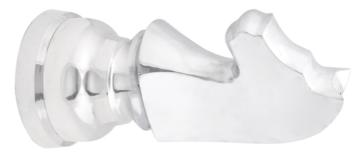

Glass

wood

Marble

Light, Shade & Shadow Geometric Composition

This rendering of basic geometrical shape is drawn as a symmetrical & pyramidical composition with light, shade & shadow.

Taking reference from the given image try to render the dotted composition.