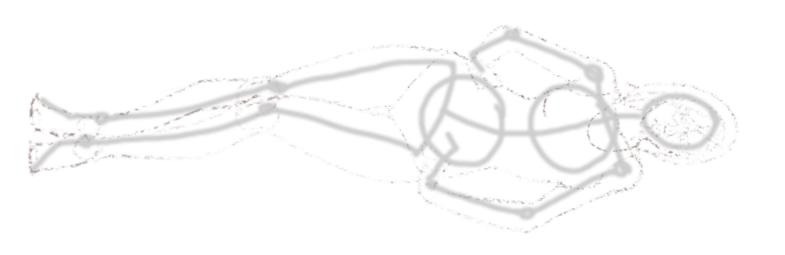

Facilities School
2650+ results | Top Faculty

> REGISTER NOW

www.imadecreativestudio.com

New Delhi

Complete the figure as by joining dots. Try to draw it on paper.

Follow the steps from stick figure to complete drawing, draw it on paper.

Complete the figure as by joining dots. Try to draw it on paper.

Human Anatomy

Figure on a chair