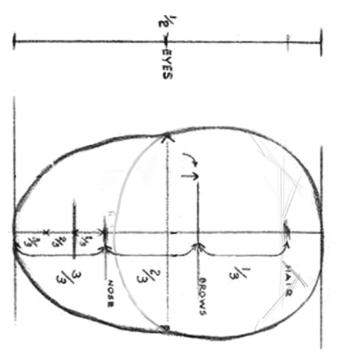

#### Human Anatomy

Female Face Drawing

Follow the step by step drawing of female face as shown in the drawing.

Practice it multiple times to master.

Human Anatomy
Female Face Drawing

#### Human Anatomy

Female Face Drawing

Follow the step by step drawing of female face as shown in the drawing.

Practice it multiple times to master.

Human Anatomy
Female Face Drawing

Taking reference from the 1st figure, render the other 3 figures with pencil as per the mentioned material.