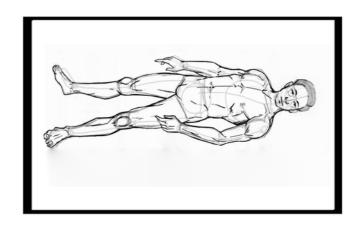

Complete the figure as by joining dots. Try to draw it on paper.

Human Anatomy

Figure on a chair

### Proportion

Figure with chair

Proportion

Figure with chair