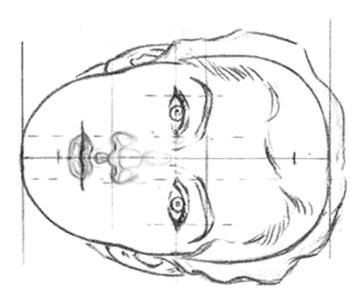

#### Human Anatomy

Female Face Drawing

Follow the step by step drawing of female face as shown in the drawing.

Practice it multiple times to master.

Human Anatomy
Female Face Drawing

#### Human Anatomy

Female Face Drawing

Follow the step by step drawing of female face as shown in the drawing.

Practice it multiple times to master.

Human Anatomy
Female Face Drawing

Taking reference from the 1st figure, render the other 3 figures with pencil as per the mentioned material.