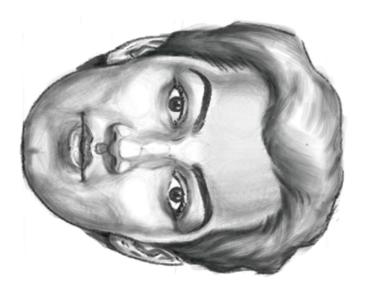

#### Human Anatomy

Female Face Drawing

Follow the step by step drawing of female face as shown in the drawing.

Practice it multiple times to master.

Human Anatomy
Female Face Drawing

#### Human Anatomy

Female Face Drawing

Follow the step by step drawing of female face as shown in the drawing.

Practice it multiple times to master.

Human Anatomy
Female Face Drawing

Taking reference from the 1st figure, render the other 3 figures with pencil as per the mentioned material.