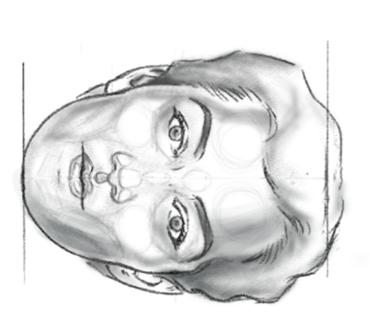

#### Human Anatomy

Female Face Drawing

Follow the step by step drawing of female face as shown in the drawing.

Practice it multiple times to master.

Human Anatomy
Female Face Drawing

#### Human Anatomy

Female Face Drawing

Follow the step by step drawing of female face as shown in the drawing.

Practice it multiple times to master.

Human Anatomy
Female Face Drawing

Taking reference from the 1st figure, render the other 3 figures with pencil as per the mentioned material.