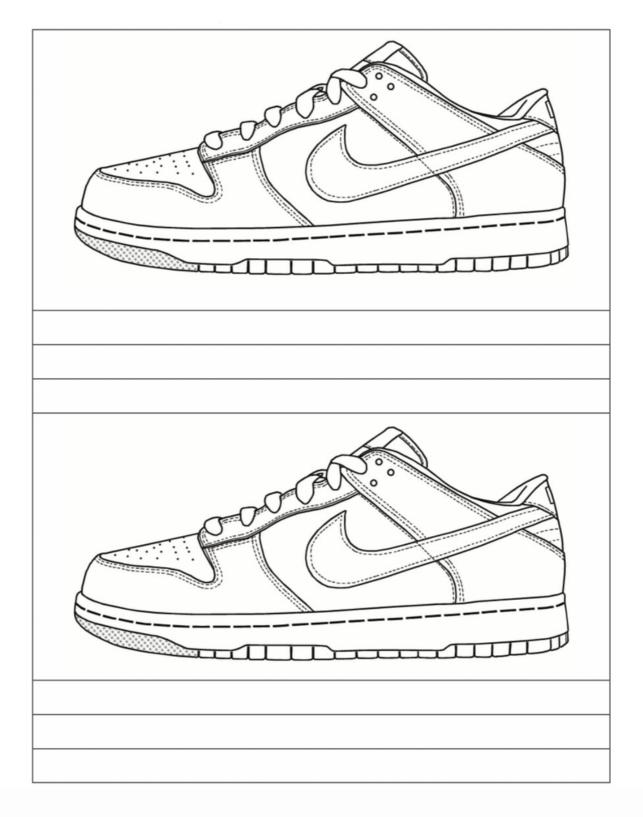

## Design Thinking Colour Application

Color the shoes so as it would depict the following emotions. a) Friendly b) Angry Write a short note supporting your expression.